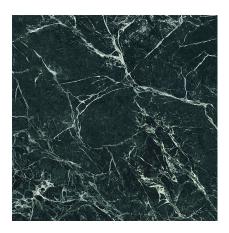

| DIMENSIONAL FEATURES<br>UNE-EN ISO 10545-2 |                   |          |
|--------------------------------------------|-------------------|----------|
| Length and width deviation                 | Below 0.15%       | +/-0.3%* |
| Side straightness deviation                | Below 0.15%       | +/-0.3%* |
| Squareness deviation                       | Below 0.15%       | +/-0.3%* |
| Surface flatness deviation                 | Below 0.15%       | +/-0.4%* |
| *ISO-13006:2015 UNE-EN 14411:2017          |                   |          |
| PACKING                                    |                   |          |
| Sales units per box                        | 3.240441 M2/BOX   |          |
| Sales units per pallet                     | 71.289695 M2/PAL  |          |
| Sales units pe